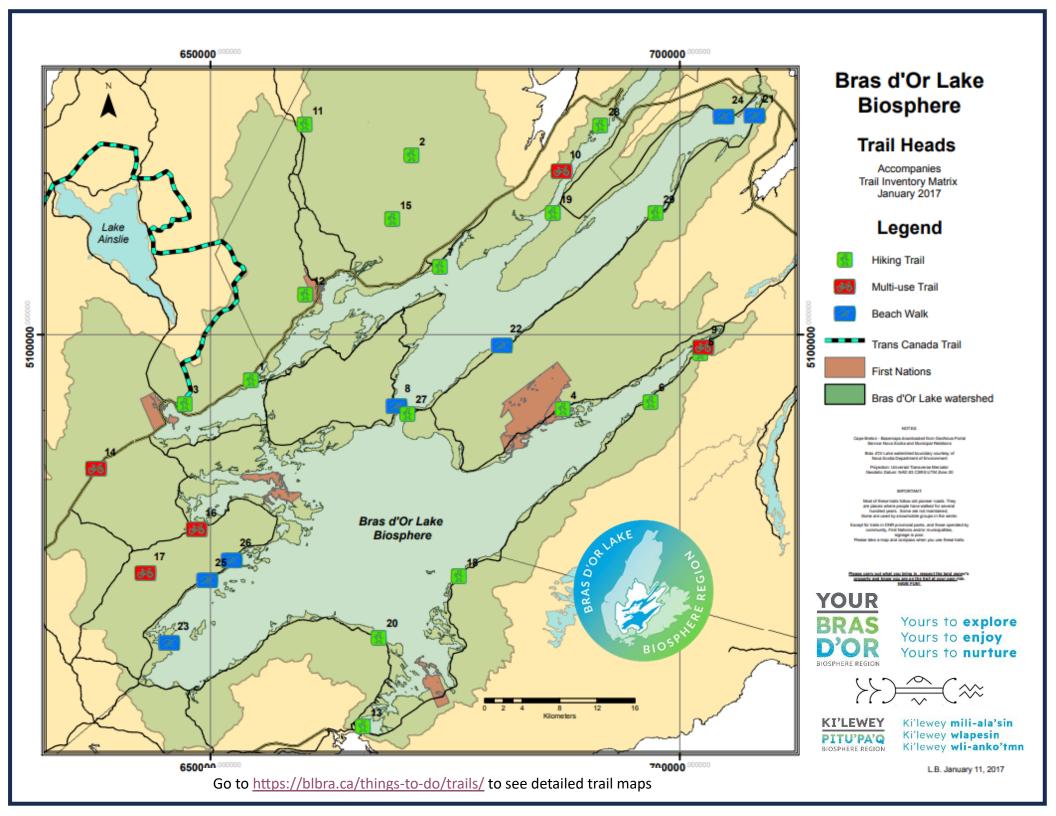

### January 10, 2017

| Janua    | ary 10, 2017                |           |                                          |         |                     |                          |      |                |                |                     |        |                     |           |         |         |       |             |                              |                   |           |                    |                   |                       |                   |
|----------|-----------------------------|-----------|------------------------------------------|---------|---------------------|--------------------------|------|----------------|----------------|---------------------|--------|---------------------|-----------|---------|---------|-------|-------------|------------------------------|-------------------|-----------|--------------------|-------------------|-----------------------|-------------------|
| Map Code | Name                        | County    | Trail Head Coordinates<br>NAD 83 Zone 20 |         | Community           | Ownership                | Type | Market Ready ? | Hiking Ability | Approx. Length (km) | Looped | Formal Parking Area | Washrooms | Signage | Mapped  | Beach | Watercourse | waterrall<br>Hardwood Forest | Old Growth Forest | Viewplane | Wetland Salt/Fresh | Sensitive Habitat | Historical / Cultural | Wharf / Anchorage |
|          | 17 in 2017                  |           | x                                        | У       |                     |                          |      |                |                |                     |        |                     |           |         |         |       |             |                              |                   |           |                    |                   |                       |                   |
| 1        | Lewis Mountain              | Inverness | 654310                                   | 5095175 | Bucklaw             | Private/Crown/Protected  | н    |                | 2              | 6.9                 |        | х                   |           |         | Х*      | 3     | ĸ           | х                            |                   |           | i I                |                   | х                     |                   |
| 2        | Usiage Ban Falls            | Victoria  | 671398                                   | 5119059 | New Glen            | DNR                      | Н    | Х              | 1              | 6.0                 | Х      | Х                   | Х         | Х       | Х       | 3     | k )         | x                            | Х                 |           |                    |                   |                       |                   |
| 3        | Salt Mountain               | Inverness | 647251                                   | 5092637 | Whycocomagh         | DNR                      | н    | х              | 2              | 3.3                 | х      | х                   | х         | х       | х       |       | )           | хх                           |                   | х         | 1                  |                   | х                     |                   |
| 4        | Goat Island                 | CBRM      | 687540                                   | 5092064 | Eskasoni            | Eskasoni Band Council    | н    | х              | 1              | 2.1                 | Х      | Х                   |           | х       | х       |       |             |                              |                   | Х         | х                  |                   | х                     |                   |
| 5        | East Bay Hills              | CBRM      | 702173                                   | 5098039 | East Bay            | Community Development    | н    | х              | 1              | 3.0                 | х      | х                   |           | х       | х       |       |             |                              | х                 |           |                    |                   |                       |                   |
| 6        | Ben Eoin                    | CBRM      | 696898                                   | 5092881 | Ben Eoin            | DNR                      | н    | х              | 2              | 0.7                 |        | Х                   | х         | Х       | х       |       |             | x                            |                   | Х         |                    |                   |                       |                   |
| 7        | Kidston Island              | Victoria  | 674437                                   | 5107271 | Baddeck             | Village of Baddeck       | н    | х              | 1              | 1.5                 | х      | х                   | х         | х       |         | х     |             |                              |                   | х         | х                  |                   |                       | х                 |
| 8        | MacCormick Park             | Victoria  | 669835                                   | 5092441 | lona                | DNR                      | В    | х              | 1              | 1.0                 |        | Х                   | х         | х       | х       | х     |             |                              |                   |           | х                  |                   |                       |                   |
| 9        | Chapel Road                 | CBRM      | 702526                                   | 5098707 | East Bay - Ben Eoin | NSTIR                    | м    |                | 2              | 12.4                |        | х                   |           |         | х       |       |             |                              |                   |           |                    |                   | х                     |                   |
| 10       | New Harris Road             | Victoria  | 687426                                   | 5117360 | New Harris          | NSTIR                    | м    |                | 2              | 6+                  |        |                     |           |         | X*      |       |             | x                            |                   | х         |                    |                   |                       |                   |
| 11       | Middle River - Gold Brook   | Victoria  | 659995                                   | 5122359 | Gold Brook          | Crown / Protected area   | н    |                | 2              | 3.3                 |        | х                   |           |         | X*      | ,     | ĸ           | x                            | x                 | х         |                    |                   |                       |                   |
| 12       | McNaughton Falls            | Victoria  | 660096                                   | 5104240 | Wagmatcook          | Private/Crown/Protected  | н    |                | 2              | 3.3                 |        | ~                   |           |         | X       | -     |             | x x                          |                   | ~         |                    |                   |                       |                   |
| 13       | Canal Walk                  | Richmond  | 666231                                   | 5058304 | St Peters           | Federal                  | н    |                | 1              | 0.8                 |        | х                   | х         |         | X*      |       | ſ           |                              |                   |           |                    |                   | х                     | х                 |
| 14       | River Denys Mt Rd           | Inverness | 637845                                   | 5085747 | River Denys Road    | NSTIR / private          | м    |                | 2              | 14.3                | х      | ~                   | ~         | ~       | x       |       | )           | x x                          | x                 |           |                    |                   | x                     | Â                 |
| 15       | Rear Baddeck-Silver Dart    | Victoria  | 669339                                   | 5112285 | Rear Baddeck        | Private / Crown          | н    |                | 2              | 2.7                 | ~      |                     |           |         | X*      |       | ť           | X                            | ~                 | х         |                    |                   | ~                     | _                 |
| 16       | Valley Mills-Marble Mt      | Inverness | 648578                                   | 5079299 | Marble Mountain     | Private/Crown            | м    |                | 2              | 6.1                 |        |                     |           |         | X*      |       |             | X                            | x                 | ^         |                    |                   |                       |                   |
| 17       | Kennedy Big Br - Lime Hill  | Inverness | 643102                                   | 5074588 | Marble Mountain     | Private/Crown/Protected  | M    |                | 2              | 5.9                 |        |                     |           |         | ^<br>X* | -     |             | x                            | x                 |           |                    | -                 | _                     | _                 |
| 17       | Kennedy big bi - Linie Hill | Inverness | 043102                                   | 3074388 |                     | Filvale/Clowil/Fiblecleu | IVI  |                | 2              | 5.5                 |        |                     |           |         | ^       |       |             | ^                            | ^                 |           | ,l                 |                   |                       |                   |
| 18       | Guadaloupe Trail            | Richmond  | 676449                                   | 5074299 | Johnstown           | Diocese of Antigonish    | н    |                | 1              | 0.3                 | Х      | Х                   |           |         |         |       |             |                              |                   | Х         | i                  |                   | Х                     |                   |
| 19       | Ross Ferry                  | Victoria  | 686464                                   | 5112938 | Ross Ferry          | Community Stewardship    | н    |                | 1              | 0.3                 |        | х                   | х         | х       |         | х     |             |                              |                   |           | 1                  |                   | х                     | х                 |
| 20       | Camp Rankin                 | Richmond  | 667909                                   | 5067803 | Roberta/French Cove | 4-H                      | н    |                | 1              | 1.5                 |        | х                   | х         |         |         | х     |             | x                            |                   |           | 1                  |                   |                       |                   |
|          | •                           |           |                                          |         | ,                   |                          |      |                |                |                     |        |                     |           |         |         |       |             | _                            |                   |           |                    |                   |                       |                   |
|          | Beach Walks                 |           |                                          |         | •                   | •                        |      |                |                |                     |        |                     |           |         |         |       |             |                              |                   |           |                    |                   |                       |                   |
| 21       | Christies Beach             | CBRM      | 707984                                   | 5123324 | Little Bras d'Or    | Crown/Protected Beach    | В    | Х              | 1              |                     |        |                     |           |         |         | х     |             |                              |                   |           |                    |                   |                       |                   |
| 22       | Shunacadie Beach            | CMRM      | 681076                                   | 5098848 | Shunacadie          | Crown/Protected Beach    | В    | Х              | 1              |                     |        |                     |           |         |         | х     |             |                              |                   |           |                    |                   |                       |                   |
| 23       | Malcolm Cove Beach          | Inverness | 645626                                   | 5067207 | West Bay            | Crown/Protected Beach    | В    | Х              | 1              |                     |        |                     |           |         |         | х     |             |                              |                   |           | $\square$          |                   |                       |                   |
| 24       | Groves Point Beach          | CBRM      | 704710                                   | 5123157 | Groves Point        | DNR                      | В    | Х              | 1              |                     |        | X                   | Х         |         |         | х     |             |                              |                   |           |                    |                   |                       |                   |
| 25       | Lime Hill / Marble Mountain | Inverness | 649658                                   | 5073939 | Marble Mountain     | Community Development    | В    |                | 1              |                     |        | Х                   |           |         |         | х     |             |                              |                   |           |                    |                   | х                     | х                 |
| 26       | Marble Mountain             | Inverness | 652272                                   | 5076040 | Marble Mountain     | Community Development    | В    | х              | 1              |                     |        | Х                   | Х         | Х       |         | х     |             |                              |                   |           |                    |                   | Х                     | х                 |
|          | Possible Trails             |           |                                          |         |                     |                          |      |                |                |                     |        |                     |           |         |         |       |             |                              |                   |           |                    |                   |                       |                   |
| 27       | Grand Narrows               | CBRM      | 671003                                   | 5091586 | Grand Narrows       | Community Development    | Н    |                | 1              | 0.6                 |        | X                   | Х         | X       |         | Х     |             |                              |                   |           |                    |                   | X                     | Х                 |
| 28       | Boy Scout Camp              | Victoria  | 691524                                   | 5122213 | New Harris          | Boy Scouts of Canada     | н    |                | 2              | 1.2                 |        | Х                   | Х         |         |         |       | )           | x                            |                   |           | 1                  |                   |                       |                   |
| 29       | Barachois Park              | CBRM      | 697408                                   | 5112907 | Barachois           | DNR / Private            | н    |                | 2              | 0.7                 |        | Х                   | х         |         |         | 3     | ĸ           | х                            | Х                 |           | ł                  |                   | Х                     |                   |
|          | Potential Watershed Trails  |           |                                          |         |                     |                          |      |                |                |                     |        |                     |           |         |         |       |             |                              |                   |           |                    |                   |                       |                   |
| P-1      | Humes Falls                 | Victoria  |                                          |         |                     | Private/Crown/Protected  | Н    | С              | 3              |                     |        |                     |           |         |         |       |             |                              |                   |           | i T                |                   | Τ                     |                   |
| P-2      | Patterson Settlement        | Vistoria  |                                          |         |                     | Private                  |      |                | 1              |                     |        |                     |           |         |         |       |             |                              |                   |           | i T                |                   | $\neg$                |                   |
| P-3      | Bald Mountain               | Victoria  |                                          |         |                     | Private/Crown/Protected  | н    |                | 2              |                     |        |                     |           |         |         |       |             |                              | 1                 |           | i T                |                   | $\neg$                |                   |
| P-4      | Barra Forest                | Victoria  |                                          |         |                     | Private/Protected        |      |                |                |                     |        |                     |           |         |         |       |             |                              | 1                 |           | i T                |                   | $\neg$                |                   |
| P-5      | Beinn Bhreagh               | Victoria  |                                          |         |                     | Private                  |      |                | 2              |                     |        |                     |           |         |         |       |             |                              | 1                 |           | i T                |                   | $\neg$                |                   |
|          | ~                           | -         | +                                        | 1       | 1                   | 1                        | i    | -              |                |                     |        |                     |           |         |         |       |             |                              |                   | · · · · · | <u> </u>           |                   |                       |                   |