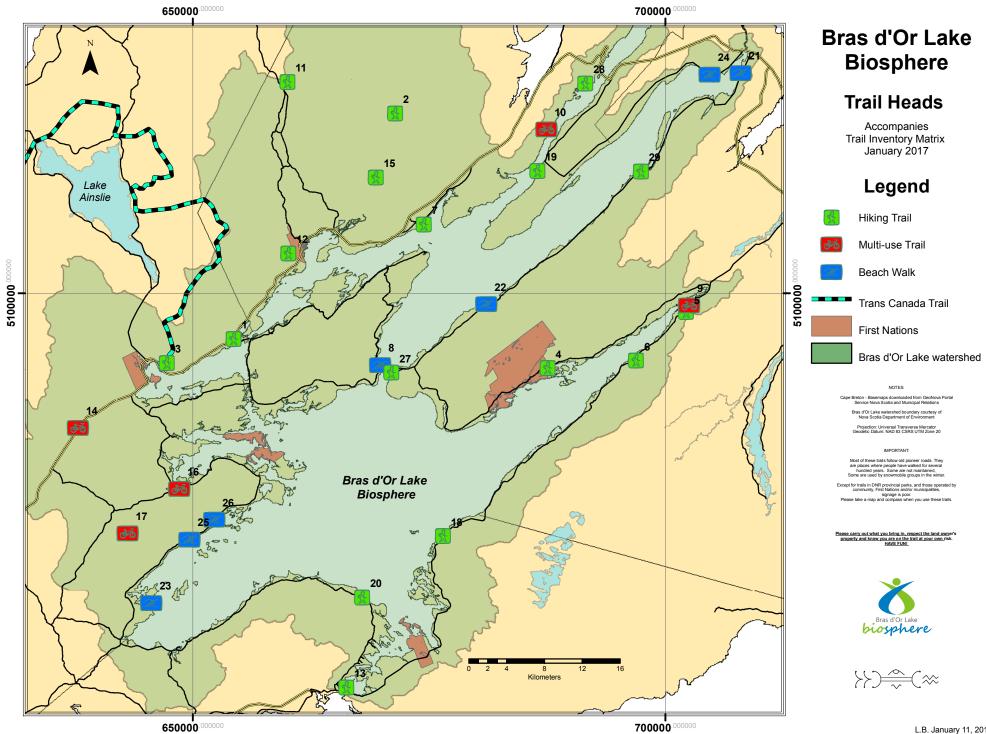

## Wat Watershed Trails - Existing and Proposed

January 10, 2017

| Jaliud   | ary 10, 2017                |           |        |                        |                     |                         |      |                |                |                     |          |                               |         |            |       |             |           |                 |                   |           |                                         |                       |                   |
|----------|-----------------------------|-----------|--------|------------------------|---------------------|-------------------------|------|----------------|----------------|---------------------|----------|-------------------------------|---------|------------|-------|-------------|-----------|-----------------|-------------------|-----------|-----------------------------------------|-----------------------|-------------------|
| Map Code | Name                        | County    |        | Coordinates<br>Zone 20 | Community           | Ownership               | Туре | Market Ready ? | Hiking Ability | Approx. Length (km) | Looped   | Formal Parking Area Washrooms | Signage | Mapped     | Beach | Watercourse | Waterfall | Hardwood Forest | Old Growth Forest | Viewplane | Wetland Salt/Fresh<br>Sensitive Habitat | Historical / Cultural | Wharf / Anchorage |
|          | 17 in 2017                  |           | x      | У                      |                     |                         |      |                |                |                     |          |                               |         |            |       |             |           |                 |                   |           |                                         |                       |                   |
| 1        | Lewis Mountain              | Inverness | 654310 | 5095175                | Bucklaw             | Private/Crown/Protected | н    |                | 2              | 6.9                 | 1        | K                             |         | Х*         |       | Х           |           | Х               |                   |           |                                         | Х                     |                   |
| 2        | Usiage Ban Falls            | Victoria  | 671398 | 5119059                | New Glen            | DNR                     | Н    | Х              | 1              | 6.0                 | <b>X</b> | к х                           | Х       | Х          |       | Х           | Х         |                 | Х                 |           |                                         |                       |                   |
| 3        | Salt Mountain               | Inverness | 647251 | 5092637                | Whycocomagh         | DNR                     | Н    | Х              | 2              | 3.3                 | <b>X</b> | к х                           | Х       | Х          |       |             | Х         | х               |                   | Х         |                                         | х                     |                   |
| 4        | Goat Island                 | CBRM      | 687540 | 5092064                | Eskasoni            | Eskasoni Band Council   | Н    | Х              | 1              | 2.1                 | X Z      | K                             | Х       | Х          |       |             |           |                 |                   | Х         | Х                                       | Х                     |                   |
| 5        | East Bay Hills              | CBRM      | 702173 | 5098039                | East Bay            | Community Development   | Н    | Х              | 1              | 3.0                 | <b>X</b> | к                             | Х       | Х          |       |             |           |                 | Х                 |           |                                         |                       |                   |
| 6        | Ben Eoin                    | CBRM      | 696898 | 5092881                | Ben Eoin            | DNR                     | Н    | Х              | 2              | 0.7                 | 1        | к х                           | Х       | Х          |       |             |           | Х               |                   | Х         |                                         |                       |                   |
| 7        | Kidston Island              | Victoria  | 674437 | 5107271                | Baddeck             | Village of Baddeck      | Н    | Х              | 1              | 1.5                 | <b>X</b> | х х                           | Х       |            | х     |             |           |                 |                   | Х         | Х                                       |                       | Х                 |
| 8        | MacCormick Park             | Victoria  | 669835 | 5092441                | Iona                | DNR                     | В    | Х              | 1              | 1.0                 |          | к х                           | Х       | Х          | Х     |             |           |                 |                   |           | Х                                       |                       |                   |
| 9        | Chapel Road                 | CBRM      | 702526 | 5098707                | East Bay - Ben Eoin | NSTIR                   | М    |                | 2              | 12.4                |          | ĸ                             |         | Х          |       |             |           |                 |                   |           |                                         | Х                     |                   |
| 10       | New Harris Road             | Victoria  | 687426 | 5117360                | New Harris          | NSTIR                   | М    |                | 2              | 6+                  |          |                               |         | Х*         |       |             |           | Х               |                   | Х         |                                         |                       |                   |
| 11       | Middle River - Gold Brook   | Victoria  | 659995 | 5122359                | Gold Brook          | Crown / Protected area  | Н    |                | 2              | 3.3                 |          | ĸ                             |         | Х*         |       | Х           |           | Х               | Х                 | Х         |                                         |                       |                   |
| 12       | McNaughton Falls            | Victoria  | 660096 | 5104240                | Wagmatcook          | Private/Crown/Protected | Н    |                | 2              | 3.3                 |          |                               |         | Х          |       |             | Х         | Х               |                   |           |                                         |                       |                   |
| 13       | Canal Walk                  | Richmond  | 666231 | 5058304                | St Peters           | Federal                 | Н    |                | 1              | 0.8                 | 1        | к х                           | Х       | Х*         |       |             |           |                 |                   |           |                                         | х                     | Х                 |
| 14       | River Denys Mt Rd           | Inverness | 637845 | 5085747                | River Denys Road    | NSTIR / private         | М    |                | 2              | 14.3                | х        |                               |         | Х          |       |             | Х         | Х               | Х                 |           |                                         | Х                     |                   |
| 15       | Rear Baddeck-Silver Dart    | Victoria  | 669339 | 5112285                | Rear Baddeck        | Private / Crown         | Н    |                | 2              | 2.7                 |          |                               |         | Х*         |       |             |           | Х               |                   | Х         |                                         |                       |                   |
| 16       | Valley Mills-Marble Mt      | Inverness | 648578 | 5079299                | Marble Mountain     | Private/Crown           | М    |                | 2              | 6.1                 |          |                               |         | Х*         |       |             |           | Х               | Х                 |           |                                         |                       |                   |
| 17       | Kennedy Big Br - Lime Hill  | Inverness | 643102 | 5074588                | Marble Mountain     | Private/Crown/Protected | М    |                | 2              | 5.9                 |          |                               |         | <b>X</b> * |       |             |           | X               | X                 |           | l.                                      | <u></u>               |                   |
| 18       | Guadaloupe Trail            | Richmond  | 676449 | 5074299                | Johnstown           | Diocese of Antigonish   | Н    |                | 1              | 0.3                 | X        | к                             |         |            |       |             |           |                 |                   | Х         |                                         | Х                     |                   |
| 19       | Ross Ferry                  | Victoria  | 686464 | 5112938                | Ross Ferry          | Community Stewardship   | Н    |                | 1              | 0.3                 |          | x x                           | Х       |            | Х     |             |           |                 |                   |           |                                         | Х                     | Х                 |
| 20       | Camp Rankin                 | Richmond  | 667909 | 5067803                | Roberta/French Cove | 4-H                     | Н    |                | 1              | 1.5                 | 1        | x x                           |         |            | Х     |             |           | X               |                   |           |                                         |                       |                   |
|          | Beach Walks                 |           |        |                        |                     |                         |      |                |                |                     |          |                               |         |            |       |             |           |                 |                   |           |                                         |                       |                   |
| 21       | Christies Beach             | CBRM      | 707984 | 5123324                | Little Bras d'Or    | Crown/Protected Beach   | В    | Х              | 1              |                     |          |                               |         |            | Х     |             |           |                 |                   |           |                                         |                       |                   |
| 22       | Shunacadie Beach            | CMRM      | 681076 | 5098848                | Shunacadie          | Crown/Protected Beach   | В    | Х              | 1              |                     |          |                               |         |            | Х     |             |           |                 |                   |           |                                         |                       |                   |
| 23       | Malcolm Cove Beach          | Inverness | 645626 | 5067207                | West Bay            | Crown/Protected Beach   | В    | Х              | 1              |                     |          |                               |         |            | Х     |             |           |                 |                   |           |                                         |                       |                   |
| 24       | Groves Point Beach          | CBRM      | 704710 | 5123157                | Groves Point        | DNR                     | В    | Х              | 1              |                     | 1        | к х                           |         |            | Х     |             |           |                 |                   |           |                                         |                       |                   |
| 25       | Lime Hill / Marble Mountain | Inverness | 649658 | 5073939                | Marble Mountain     | Community Development   | В    |                | 1              |                     | 1        | ĸ                             |         |            | Х     |             |           |                 |                   |           |                                         | Х                     | Х                 |
| 26       | Marble Mountain             | Inverness | 652272 | 5076040                | Marble Mountain     | Community Development   | В    | X              | 1              |                     | 2        | х х                           | Х       |            | Х     |             |           |                 |                   |           | 工                                       | Х                     | Х                 |
|          | Possible Trails             |           |        |                        |                     |                         |      |                |                |                     |          |                               |         |            |       |             |           |                 |                   |           |                                         |                       |                   |
| 27       | Grand Narrows               | CBRM      | 671003 | 5091586                | Grand Narrows       | Community Development   | Н    |                | 1              | 0.6                 |          | ΧХ                            | X       |            | Х     |             |           |                 |                   |           |                                         | Х                     | Х                 |
| 28       | Boy Scout Camp              | Victoria  | 691524 | 5122213                | New Harris          | Boy Scouts of Canada    | Н    |                | 2              | 1.2                 | - 1      | х х                           |         |            |       |             | Х         |                 |                   |           |                                         |                       |                   |
| 29       | Barachois Park              | CBRM      | 697408 | 5112907                | Barachois           | DNR / Private           | Н    |                | 2              | 0.7                 | - 1      | x x                           |         |            |       | X           |           | Х               | X                 |           |                                         | Х                     |                   |
|          | Potential Watershed Trails  |           |        |                        |                     |                         |      |                |                |                     |          |                               |         |            |       |             |           |                 |                   |           |                                         |                       |                   |
| P-1      | Humes Falls                 | Victoria  |        |                        |                     | Private/Crown/Protected | Н    | С              | 3              |                     |          |                               |         |            |       |             |           |                 |                   |           |                                         | T                     |                   |
| P-2      | Patterson Settlement        | Vistoria  |        |                        |                     | Private                 |      |                | 1              |                     |          |                               |         |            |       |             |           |                 |                   |           |                                         |                       | T                 |
| _        | Bald Mountain               | Victoria  |        |                        |                     | Private/Crown/Protected | Н    |                | 2              |                     | 1        | 1                             | 1       |            |       |             | 7         | T               | T                 | _         | $\top$                                  | 1                     |                   |
| P-4      | Barra Forest                | Victoria  |        |                        |                     | Private/Protected       |      |                |                |                     |          |                               |         |            |       |             |           |                 |                   |           |                                         |                       | T                 |
| -        | Beinn Bhreagh               | Victoria  |        |                        |                     | Private                 |      |                | 2              |                     |          |                               |         |            |       |             | $\dashv$  | 7               | 1                 |           |                                         | 1                     |                   |
| P-6      | Derby Point Road            | CBRM      |        |                        |                     | NSTIR                   |      |                | _              | 4+                  |          | Х                             |         |            | Χ     |             |           |                 |                   |           |                                         |                       |                   |
| P-5      | Beinn Bhreagh               | Victoria  |        |                        |                     | Private                 |      |                | _              | 4+                  |          | Х                             |         |            | Х     |             |           |                 |                   |           | +                                       | <u> </u>              | _                 |

## Notes:

- H Hiking
- M Multiuse Trail
- B Beach
- C Under construction
- X\* partially gps'd
- TCT Trans Canada Trail (Great Trail)

## **Hiking Ability:**

- 1 Easy
- 2 Intermediate
- 3 Hard

## **IMPORTANT:**

Most of these trails follow old pioneer roads. They are places where people have walked for several hundred years. Some are not maintained, Some are used by snowmobile groups in the winter.

Except for trails in DNR provincial parks, and those operated by community, First Nations and/or municipalities, signage is poor. Please take a map and compass when you use these trails.

This trail inventory and accompanying map are a "WORK in PROGRESS"